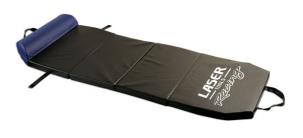

## **Faltbare Arbeitsmatte**

Laser Tools Racing folding work mat. The versatile design has an integral head rest for improved comfort when working under vehicles and the mat can also be used as a seat when folded. Cushioned, 40mm thick padded construction for insulated comfort with velcro fastening tabs and carrying handles for easy portability. Once folded it is a neat 355mm X 435mm for easy storage. Finished in the official Laser Tools Racing team colours of blue and black, and branded with the team logo. The tough, lightweight construction and compact design makes it ideal for mobile mechanics and race teams as well as general garage use.

## **Additional Information**

- · Vierfach faltbare Arbeitsmatte
- Größe 1200 x 435 x 140 mm Größe gefaltet: 355 x 435 x 140 mm
- · Farbe: blau und schwarz mit Laser Tools Racing-Logo
- · Kopf-/Nackenstütze für erhöhten Komfort
- · Griffe für Beweglichkeit und Lagerung