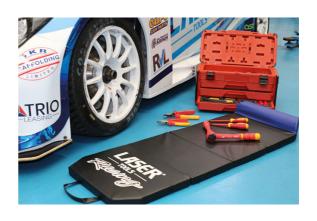

## **Faltbare Arbeitsmatte**

Laser Tools Racing folding work mat. The versatile design has an integral head rest for improved comfort when working under vehicles and the mat can also be used as a seat when folded. Cushioned, 40mm thick padded construction for insulated comfort with velcro fastening tabs and carrying handles for easy portability. Once folded it is a neat 355mm X 435mm for easy storage. Finished in the official Laser Tools Racing team colours of blue and black, and branded with the team logo. The tough, lightweight construction and compact design makes it ideal for mobile mechanics and race teams as well as general garage use.

## **Additional Information**

- · Vierfach faltbare Arbeitsmatte
- Größe 1200 x 435 x 140 mm Größe gefaltet: 355 x 435 x 140 mm
- · Farbe: blau und schwarz mit Laser Tools Racing-Logo
- · Kopf-/Nackenstütze für erhöhten Komfort
- · Griffe für Beweglichkeit und Lagerung