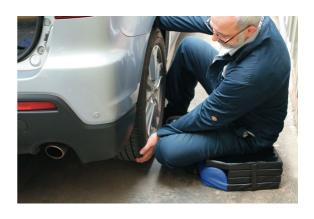

## **Faltbare Arbeitsmatte**

Laser Tools Racing folding work mat. The versatile design has an integral head rest for improved comfort when working under vehicles and the mat can also be used as a seat when folded. Cushioned, 40mm thick padded construction for insulated comfort with velcro fastening tabs and carrying handles for easy portability. Once folded it is a neat 355mm X 435mm for easy storage. Finished in the official Laser Tools Racing team colours of blue and black, and branded with the team logo. The tough, lightweight construction and compact design makes it ideal for mobile mechanics and race teams as well as general garage use.

## **Additional Information**

- · Vierfach faltbare Arbeitsmatte
- Größe 1200 x 435 x 140 mm Größe gefaltet: 355 x 435 x 140 mm
- · Farbe: blau und schwarz mit Laser Tools Racing-Logo
- · Kopf-/Nackenstütze für erhöhten Komfort
- · Griffe für Beweglichkeit und Lagerung