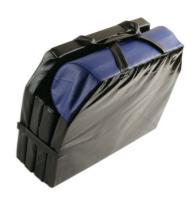

## **Faltbare Arbeitsmatte**

Laser Tools Racing folding work mat. The versatile design has an integral head rest for improved comfort when working under vehicles and the mat can also be used as a seat when folded. Cushioned, 40mm thick padded construction for insulated comfort with velcro fastening tabs and carrying handles for easy portability. Once folded it is a neat 355mm X 435mm for easy storage. Finished in the official Laser Tools Racing team colours of blue and black, and branded with the team logo. The tough, lightweight construction and compact design makes it ideal for mobile mechanics and race teams as well as general garage use.

## **Additional Information**

- · Vierfach faltbare Arbeitsmatte
- Größe 1200 x 435 x 140 mm Größe gefaltet: 355 x 435 x 140 mm
- · Farbe: blau und schwarz mit Laser Tools Racing-Logo
- · Kopf-/Nackenstütze für erhöhten Komfort
- · Griffe für Beweglichkeit und Lagerung