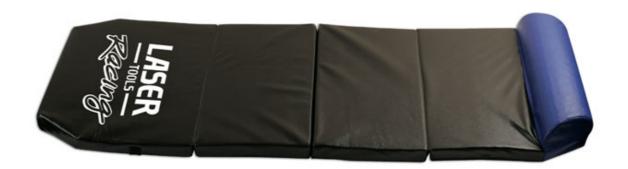

## **Faltbare Arbeitsmatte**

Laser Tools Racing folding work mat. The versatile design has an integral head rest for improved comfort when working under vehicles and the mat can also be used as a seat when folded. Cushioned, 40mm thick padded construction for insulated comfort with velcro fastening tabs and carrying handles for easy portability. Once folded it is a neat 355mm X 435mm for easy storage. Finished in the official Laser Tools Racing team colours of blue and black, and branded with the team logo. The tough, lightweight construction and compact design makes it ideal for mobile mechanics and race teams as well as general garage use.

## **Additional Information**

- · Vierfach faltbare Arbeitsmatte
- Größe 1200 x 435 x 140 mm Größe gefaltet: 355 x 435 x 140 mm
- · Farbe: blau und schwarz mit Laser Tools Racing-Logo
- · Kopf-/Nackenstütze für erhöhten Komfort
- · Griffe für Beweglichkeit und Lagerung