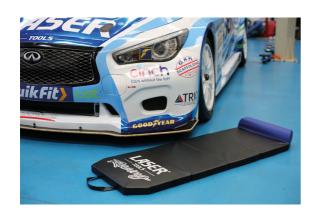

## **Faltbare Arbeitsmatte**

Laser Tools Racing folding work mat. The versatile design has an integral head rest for improved comfort when working under vehicles and the mat can also be used as a seat when folded. Cushioned, 40mm thick padded construction for insulated comfort with velcro fastening tabs and carrying handles for easy portability. Once folded it is a neat 355mm X 435mm for easy storage. Finished in the official Laser Tools Racing team colours of blue and black, and branded with the team logo. The tough, lightweight construction and compact design makes it ideal for mobile mechanics and race teams as well as general garage use.

## **Additional Information**

- · Vierfach faltbare Arbeitsmatte
- Größe 1200 x 435 x 140 mm Größe gefaltet: 355 x 435 x 140 mm
- · Farbe: blau und schwarz mit Laser Tools Racing-Logo
- · Kopf-/Nackenstütze für erhöhten Komfort
- · Griffe für Beweglichkeit und Lagerung